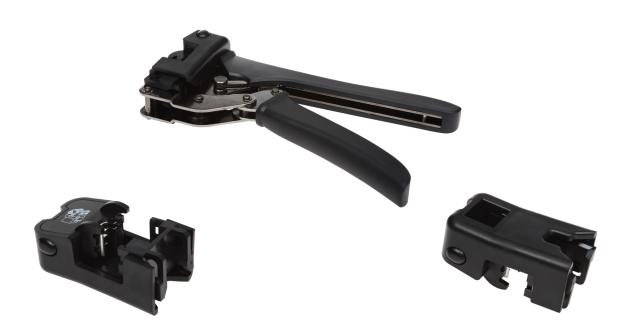

## **Features**

- Dedicated tool for terminating installation cables on BKT RJ45 modules (tooled and tool free)
- Allows terminating installation cables and at the same time cut off the cable wire ends
- Ergonomic and easy to use termination tool with interchangeable heads
- Head 18 dedicated for tooled BKT RJ45 modules
- Head 28 dedicated for tool free BKT RJ45 modules
- · Set contains handle, two heads and etui

## **Technical Data**

| Index    | Product description                                     |
|----------|---------------------------------------------------------|
| 10900185 | BKT HAT automatic termination tool for BKT RJ45 modules |