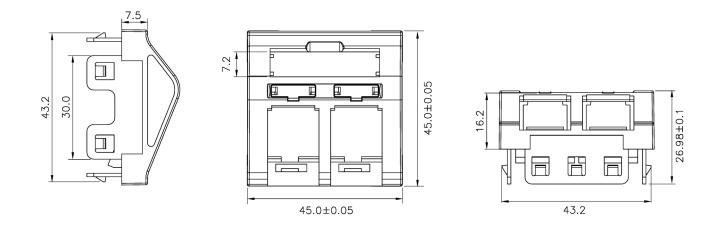

in the installation boxes
- The adapter design allows installation of RJ45 "keystone" modules of most manufacturers available on the market
- Size (W x H x D): 45 x 45x 27 mm
- Color: white RAL 9010

### Standards

- EN 50085-1
- RoHS 2011/65/EU





# www.bkte.pl

### **Product Information**

Angled adaptor BKT 2xRJ45 (45 x 45) descriptive field

Card No.: PI\_11330566\_01.19

## **Special features**



Adapted for mounting BKT RJ45 "keystone" modules with side entry Latches on each side ensure a secure fit in the installation boxes

The integrated automatic dust cover of the port protects pins against both dust and mechanical damage



# www.bkte.pl

## **Product Information**

Angled adaptor BKT 2xRJ45 (45 x 45) descriptive field

Card No.: PI\_11330566\_01.19

## **Dimensions** [mm]



## Performance / Variants

| Index    | Product description                                   |
|----------|-------------------------------------------------------|
| 11330566 | Angled adaptor BKT 2xRJ45 (45 x 45) descriptive field |