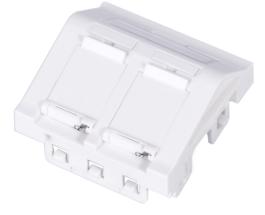

#### Application

The BKT angle adapter is made in the mosaic standard. The offered adapter has dimensions of 45x45mm and allows mounting 1 or 2 RJ45 "keystone" modules, depending on the chosen solution. By mounting the module at an angle in the adapter, the wires do not bend as it is the case with flat adapters.

#### Features

- The adaptor allows mounting RJ45 "kestone" modules in mosaic standard
- Can be mounted in installation boxes (surface or flush) or directly in cable trays
- The integrated automatic dust cover of the port protects pins against both dust and mechanical damage
- Large description field with a transparent shutter to protect the label with description against damage
- Possibility of mounting identification tags with the BKT logo available in different colors to identify the network
- Possibility of shift the identification tags from the BKT RJ45 "keystone" module to the adapter
- Installation up to two modules in the "keystone" standard
- Latches on each side ensure a secure fit in the installation boxes
- The adapter design allows installation of RJ45 "keystone" modules of most manufacturers available on the market
- Size (W x H x D): 45 x 45x 27 mm
- Color: white RAL 9010