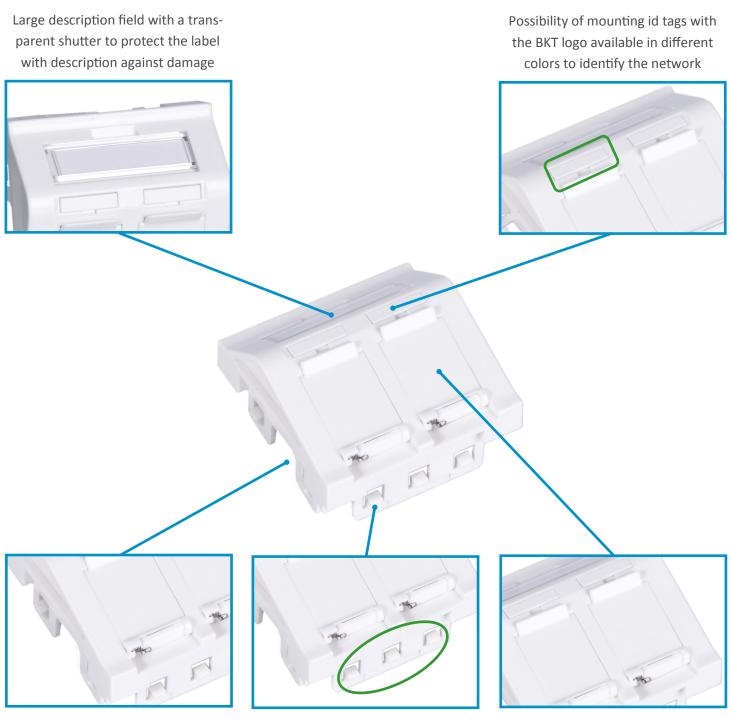

#### Features

- The adaptor allows mounting RJ45 "kestone" modules in mosaic standard
- Can be mounted in installation boxes (surface or flush) or directly in cable trays
- The integrated automatic dust cover of the port protects pins against both dust and mechanical damage
- Large description field with a transparent shutter to protect the label with description against damage
- Possibility of mounting identification tags with the BKT logo available in different colors to identify the network
- Possibility of shift the identification tags from the BKT RJ45 "keystone" module to the adapter
- Installation up to two modules in the "keystone" standard
- Latches on each side ensure a secure fit in the installation boxes
- The adapter design allows installation of RJ45 "keystone" modules of most manufacturers available on the market
- Size (W x H x D): 45 x 45x 27 mm
- Color: white RAL 9010

## **Special features**

Adapted for mounting BKT RJ45 "keystone" modules with side entry Latches on each side ensure a secure fit in the installation boxes

The integrated automatic dust cover of the port protects pins against both dust and mechanical damage