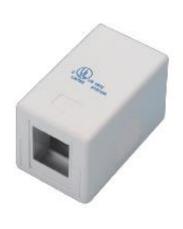

- Small dimensions
  - 30x50x30mm 1 port
  - 50x50x30mm 2 ports
- Solution for 1 or 2 keystones
- Keystone jack standard
- Easy keystone instalation inside box
- Cable fastening with a cable tie
- without description field
- Cable entry from the back side of the box
- Ease of installation (adhesive tape or screws)