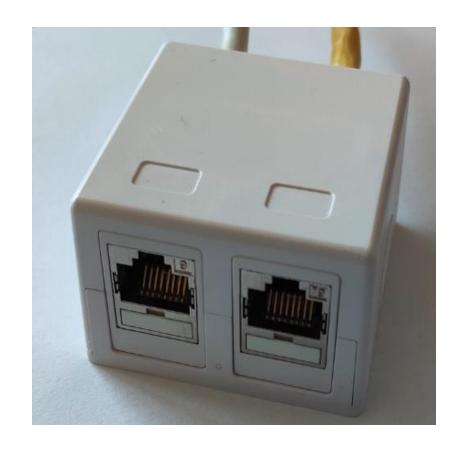

- Small dimensions
  - 30x50x30mm 1 port
  - 50x50x30mm 2 ports
- Solution for 1 or 2 keystones
- Keystone jack standard
- Easy keystone instalation inside box
- Cable fastening with a cable tie
- without description field
- Cable entry from the back side of the box
- Ease of installation (adhesive tape or screws)

## **Photos from installation**

Standard Mini box Competition vs Mini Box Competition mounted on a cable tray