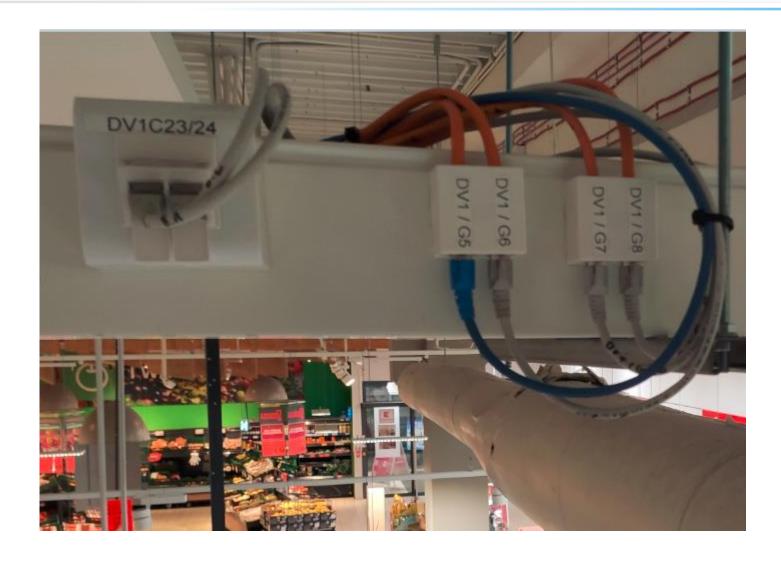

## **Photos from installation**

Standard Mini box Competition vs Mini Box Competition mounted on a cable tray