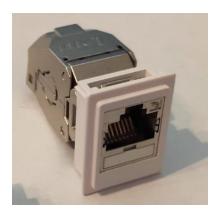

- Small dimensions
  - 30x50x30mm 1 port
  - 50x50x30mm 2 ports
- Solution for 1 or 2 keystones
- Keystone jack standard
- Easy keystone instalation inside box
- Cable fastening with a cable tie
- without description field
- Cable entry from the back side of the box
- Ease of installation (adhesive tape or screws)