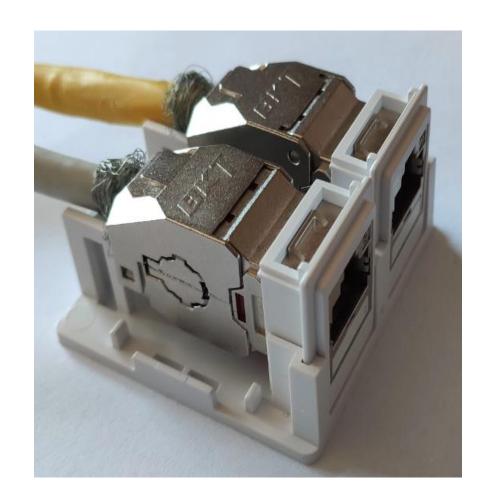

- Small dimensions
  - 30x50x30mm 1 port
  - 50x50x30mm 2 ports
- Solution for 1 or 2 keystones
- Keystone jack standard
- Easy keystone instalation inside box
- Cable fastening with a cable tie
- without description field
- Cable entry from the back side of the box
- Ease of installation (adhesive tape or screws)

Cable tie handle

Cable entry from the back side of the box

Holes in the base for fixing screws (can be stuck to surface by double-sided tape, which is included in the set)

Mounting element for the keystone jack