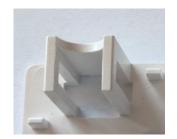

Cable tie handle

Cable entry from the back side of the box

Holes in the base for fixing screws (can be stuck to surface by double-sided tape, which is included in the set)

Mounting element for the keystone jack