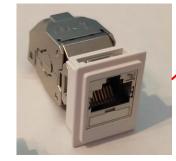

- Small dimensions
  - 30x50x30mm 1 port
  - 50x50x30mm 2 ports
- Solution for 1 or 2 keystones
- Keystone jack standard
- Easy keystone instalation inside box
- Cable fastening with a cable tie
- without description field
- Cable entry from the back side of the box
- Ease of installation (adhesive tape or screws)