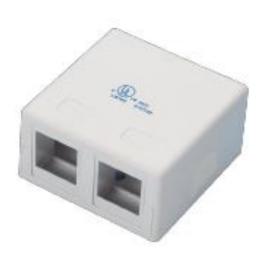

- Small dimensions
  - 30x50x30mm 1 port
  - 50x50x30mm 2 ports
- Solution for 1 or 2 keystones
- Keystone jack standard
- Easy keystone instalation inside box
- Cable fastening with a cable tie
- without description field
- Cable entry from the back side of the box
- Ease of installation (adhesive tape or screws)