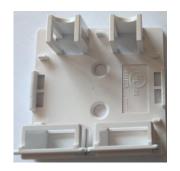

Cable tie handle

Cable entry from the back side of the box

Holes in the base for fixing screws (can be stuck to surface by double-sided tape, which is included in the set)

Mounting element for the keystone jack