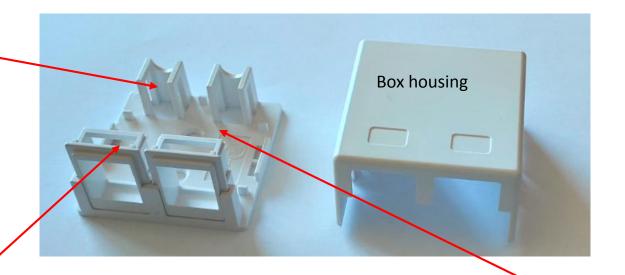

Cable tie handle

Cable entry from the back side of the box

Holes in the base for fixing screws (can be stuck to surface by double-sided tape, which is included in the set)

Mounting element for the keystone jack